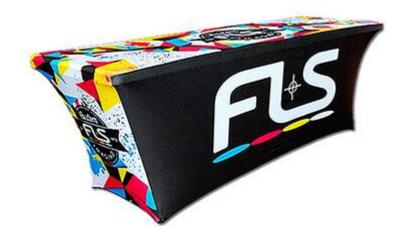

### What is a Custom Tablecloth | Table Throw?

A custom tablecloth | table throw with your brand logo and a personalized message is a powerful marketing weapon to draw the attention of your prospective audience at trade shows, exhibitions, and other B2B/B2C events. You can design your own customized table cover cloth, either pick a template from our vast range or give us your artwork, and we'll print the way you want on your tablecloth.

These fair trade tablecloths | table throws are a great attention-grabber because of the advanced dye sublimation process on the Polyester Fabric to deliver the most pleasing finish. We have the standard three-side and four-side options, available in varied size options.

These brand-customized tablecloths | table throws have an uncanny ability to transform a simple table into an advertisement board, which often doesn't annoy anyone. They are washable & reusable for many events.

With graphic print on all three or four-sides, you can make your brand stand out at an upcoming event with our bespoke table cover cloth.

### **Spandex Table Cloth**

• Embellish your table with a fitted, sleek look, brand-customized spandex table cloth. Spandex is a stretch material that allows the tablecloth to be placed on just about any table.