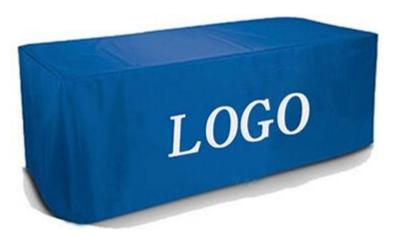

#### **Custom Table Throw**

 Choose from our wide variety of colors, styles, and sizes of custom table cloth covers. They are apt for enhancing your display at trade shows, exhibitions, and several other events.

#### **Fitted Table Cloth**

A fitted table cloth comes with a vertical slit for accessing all the equipment which has been stored underneath the table. These tablecloths are ideal for buffet & display tables.

### **Custom Printed Table Cloth Sizes**

The three available sizes are:

• 4ft | 6ft | 8ft

You can also contact us with customized size based on your specific requirements.