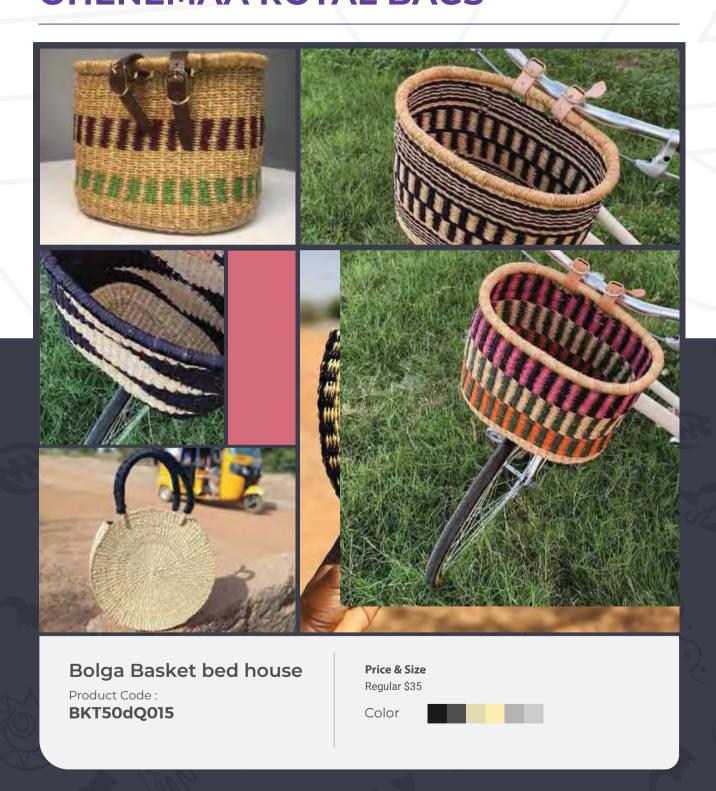

### TRENDY SABAR AFRI CAPS

Sabar Afri Caps

Product Code:

BKT50dQ016

Price & Size

Regular \$130