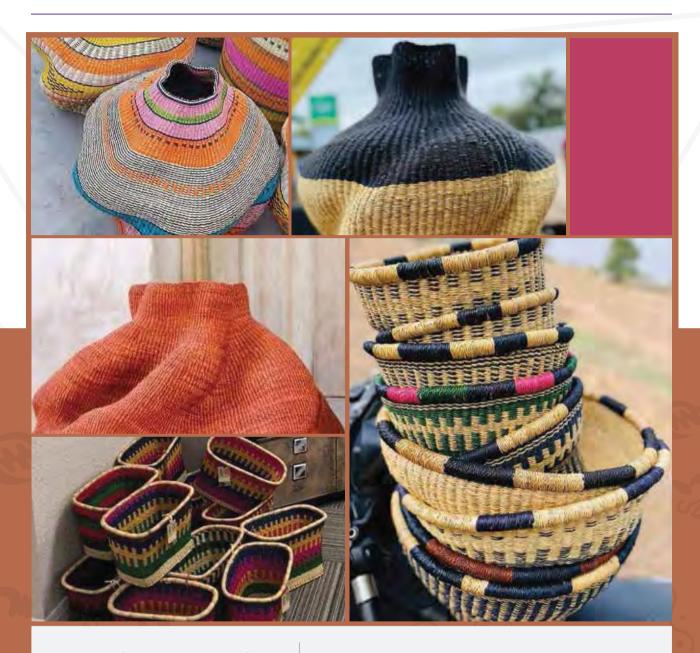

### TRENDY SABAR AFRI CAPS

Sabar Afri Caps

Product Code:

BKT50dQ016

Price & Size

Regular \$130

#### **AUTHENTICALLY AFRICAN.**

Help save the planet with a re-usable, sustainably grown basket from us, an Inclusive Trade Partner.

Bolga baskets are known for their intricate designs and vibrant colors, making them a beautiful addition to any home or wardrobe.