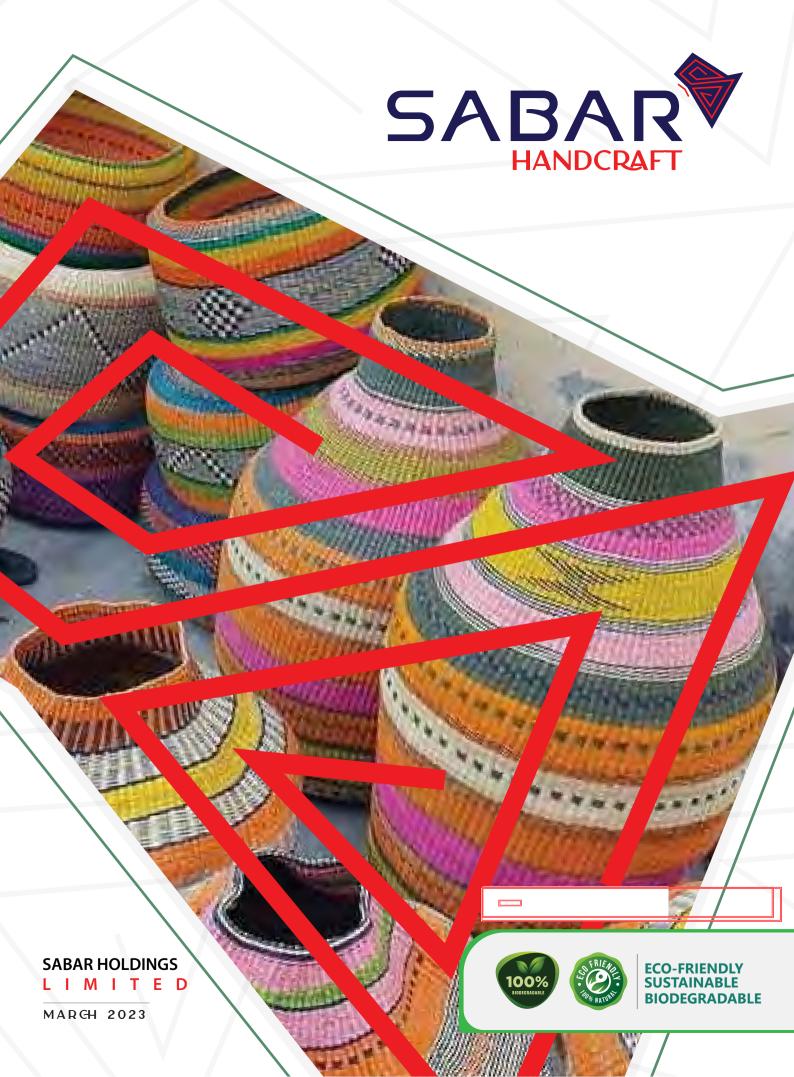

#### WHO WE ARE

At SABAR HANDCRAFT we are committed to providing eco-friendly and ethical products that help to create a better world. We believe that by choosing sustainable and biodegradable materials, we can minimize our impact on the environment while still providing high-quality, functional and beautiful products.

#### **AUTHENTICALLY AFRICAN.**

Help save the planet with a re-usable, sustainably grown basket from us, an Inclusive Trade Partner.

Bolga baskets are known for their intricate designs and vibrant colors, making them a beautiful addition to any home or wardrobe.