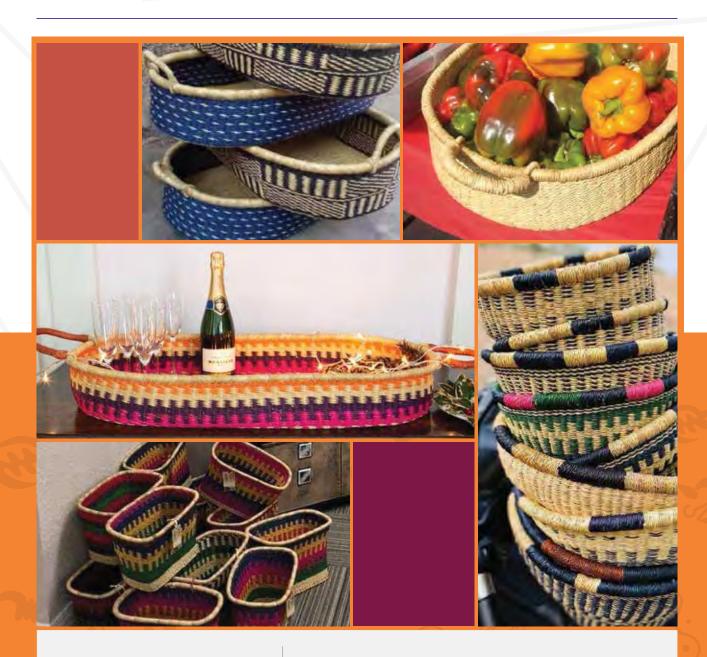

#### **BOLGA TRAY BASKETS**

Bolga Tray Basket

Product Code: **BKT50dQ09** 

Price & Size
Regular \$50
Color

### TRENDY ROUND BOTTOM BASKET

**Round Bottom Basket** 

Product Code: **BKT50dQ013** 

Price & Size

Small \$65 | Medium \$85 | Large \$105

### TRENDY SABAR DECO BASKETS

**Round Bottom Basket** 

Product Code: BKT50dQ014

**Price & Size** 

Small \$65 | Medium \$85 | Large \$105