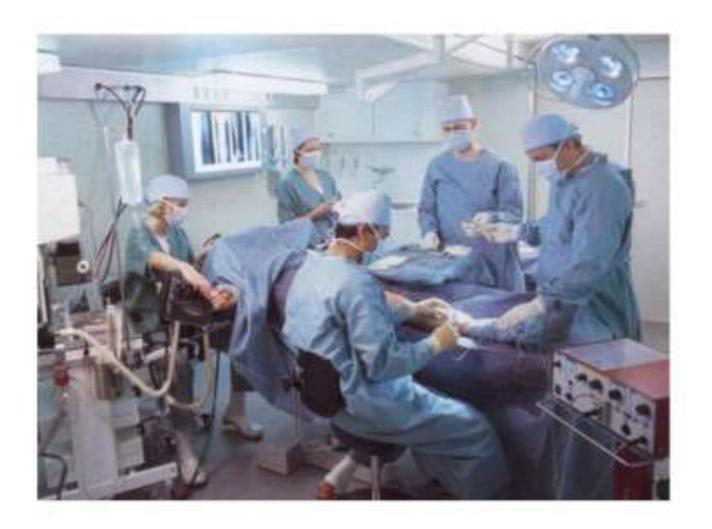

The principal work space of the surgical field hospital is the operation re-bandaging block. The operation re-bandaging block consists of surgery room and sterilization room. The responsibility of the operation re-bandaging block is to perform all kinds of surgery upon admitted patients. The surgery room is designed to provide highly skilled treatment for very seriously injured patients. It is equipped with two operating tables that makes it possible to position particular parts or the operating tables into different positions according to requirements of the surgery. The operating lamp provides enough light for the medical personal even during the most demanding surgery.

The basic equipment of the surgery room consists of surgical instruments and items N-7 and N-8, anesthesia apparatus NHM, aseptic material in barrels, pedal-operated section o-69 and apparatus ENDOKAUSTIK CHIROTOM and others. The surgery room is supplied with tables for surgical instruments, hangers, sinks, buckets, stands for stretchers and other material.