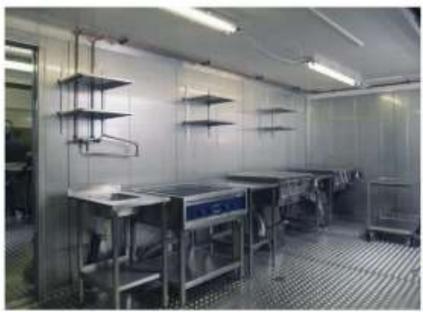

#### Laundry

Complete laundry unit with washing machines and dryers in a 20' ISO Container.

Dryers

Washing Machines

#### **Equipment Include:**

- Three (3) units of Industrial Washing Machines
- Three (3) units of Drying Tumbler
- One (1) unit of Cloth Roller
- Two (2) units of Flat Iron
- Two (2) units of Ironing tables
- One (1) unit of Air Conditioning

- One (1) unit of 3000W Electrical Resistance Heater
- Power inlets for 220V AC 50hz/Generator System
- Two (2) units of Internal Lighting Fixtures 2x36W
- One (1) unit of Fire Detectors
- One (1) unit of Fire Extinguishers, 6 kgs
- Leveling Jacks (set of 4) lifting height 300 mm