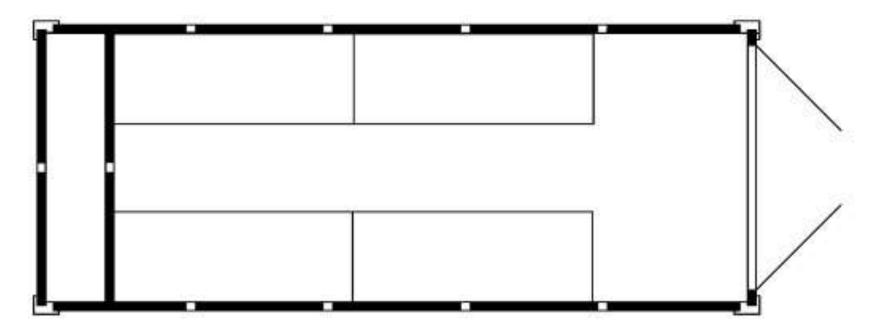

## 300 Beds Field Hospital

Wards with 300 beds

|        | 10.011 |          |
|--------|--------|----------|
|        |        | 00<br>QQ |
|        |        | 00<br>22 |
| E      |        | 00<br>90 |
| 51.0 m |        | 88<br>99 |
|        |        |          |
|        |        |          |