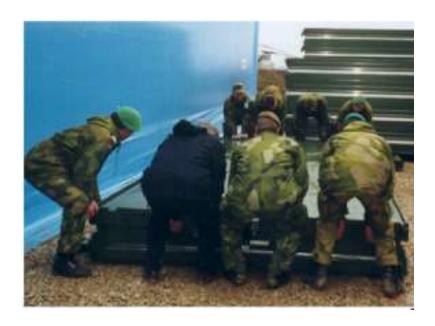

The claddings made out of aluminum have thickness of o.8 mm, are without corrugation and are preprinted.

The Foldable shelter can be lifted and mounted in 30 seconds by 8 men. Lifting eyes are affixed on each corner for lifting by crane.

Erecting the end panal

- The Aluminum door is 900 x 2000 mm
- Electrical system & outlets are integrated in ceiling panel.
- Heating treading (8oW/m²) is installed in floor panel.
- The dimension of the Foldable shelter in erected position (inner/outer): Length: 5856 / 6000 mm |
   Height: 2350 / 2540 mm | Width: 2400 mm
- Weight: 925 kgs

Erecting the door panal

Units are easily joined to form large open rooms here: Two (2) units combined to one room.