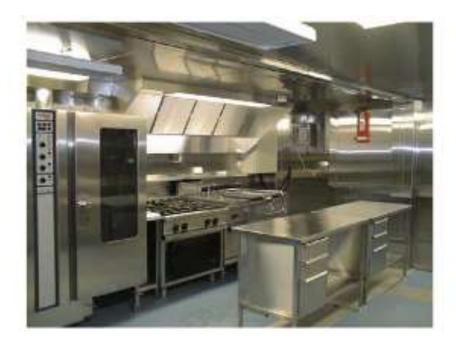

#### Kitchen

The Kitchen Unit is configured inside an ISO 20' CSC steel container. Power Inlet Panel as well as outlets to facilitate domestic functions and connection for equipment and functions is installed.

The Kitchen configuration can be fitted to accommodate production kitchen and catering functions for one hundred (100) persons, by using facilities within the hospital complex.

#### **Integrated Kitchen Equipment:**

The unit is fully equipped to produce five (5) meals per day for one hundred (100) persons as well as a dish washer line to clean cutlery. The following equipment is installed in the kitchen unit;

The kitchen is equipped with the following cooking equipment:

- One rice cooker able to cook 10kg of rice each time within an hour.
- One wok cooker designed for stir-frying using a standard wok of 24 inches diameter.
- One water boiler able to boil 50 liters of water within an hour
- Two convention ovens each with a capacity of 4 full size GN Pans of 50mm depth
- Two hot plates with cooking area of about 50cm x 50cm each.