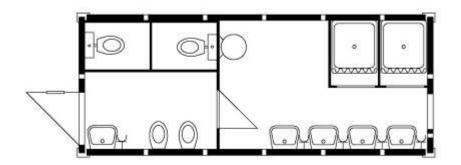

#### **Toilet / Shower Unit**

#### **Containing:**

- Two (2) Toilets
- Two (2) Showers
- Two (2) Urinals
- Five (5) Wash basins
- Water Heater