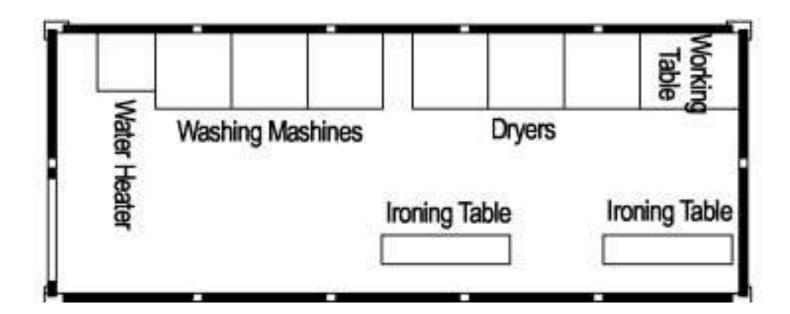

#### Laundry

Complete laundry unit with washing machines and dryers in a 20' ISO Container.

Dryers

Washing Machines

#### **Equipment Include:**

- Three (3) units of Industrial Washing Machines
- Three (3) units of Drying Tumbler
- One (1) unit of Cloth Roller
- Two (2) units of Flat Iron
- Two (2) units of Ironing tables
- One (1) unit of Air Conditioning

- One (1) unit of 3000W Electrical Resistance Heater
- Power inlets for 220V AC 50hz/Generator System
- Two (2) units of Internal Lighting Fixtures 2x36W
- One (1) unit of Fire Detectors
- One (1) unit of Fire Extinguishers, 6 kgs
- Leveling Jacks (set of 4) lifting height 300 mm