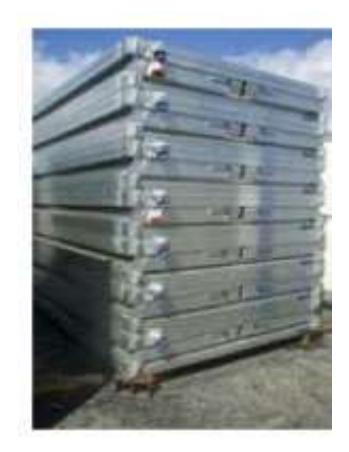

#### **ISO CONTAINER MODULES**

Modules ready for connection

- Twenty feet (20') Foldable shelter ready for transport
- Seven (7) units of Foldable Shelters equals one standard ISO container size

Panels is constructed and insulated as one piece sandwich panel consisting of outer cladding; vertical stringers integrated in the insulation, inner lining and extruded aluminum edge profiles as a four side's outer frame.