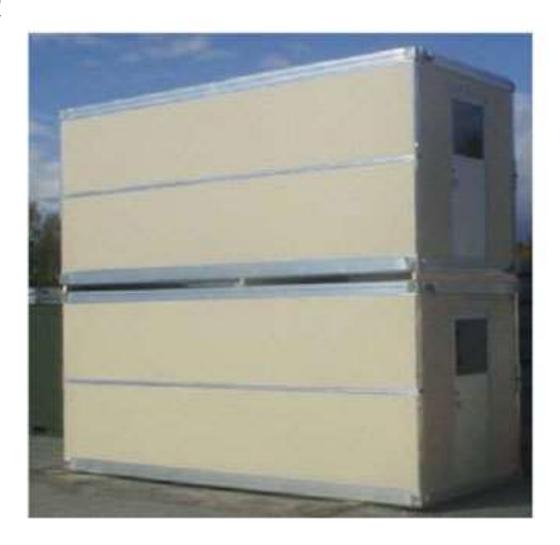

#### The shelter can be stacked

## 300 Beds Field Hospital

Wards with 300 beds

|        | 10.011 |          |
|--------|--------|----------|
|        |        | 00<br>QQ |
|        |        | 00<br>22 |
| E      |        | 00<br>90 |
| 51.0 m |        | 88<br>99 |
|        |        |          |
|        |        |          |