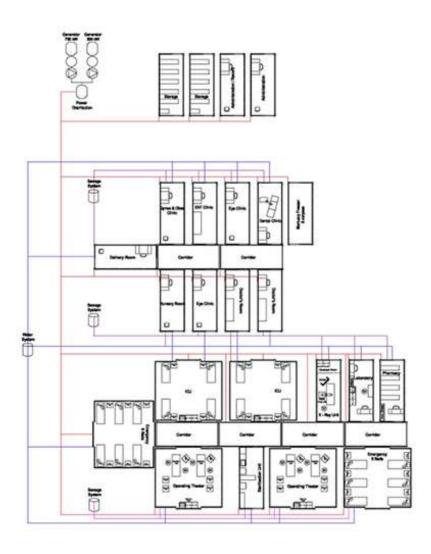

#### **Mobile Surgical - Type Hospital**

The surgical field hospital is designed for admittance, classification and temporary hospitalization of moderately injured patients. It provides expert surgical medical aid. The equipment of the hospital makes it possible to perform major surgery of limbs thorax, and minor head surgery. The capacity is 300 beds.

The system of the field hospital consists of the department of special purification, of the admitting department, of resuscitation department and anaerobic department. The principal working place is a operation-bandaging block. There is also a pharmacy department with a pharmacy and the manufactory of infusion solutions, an x-ray department, a laboratory with an ambulance and three hospital departments, each with a capacity of 100 beds. There is a maintenance section to ensure the operation of the hospital.

The principal work space of the surgical field hospital is the operation re-bandaging block. The operation re-bandaging block consists of surgery room and sterilization room. The responsibility of the operation re-bandaging block is to perform all kinds of surgery upon admitted patients. The surgery room is designed to provide highly skilled treatment for very seriously injured patients. It is equipped with two operating tables that makes it possible to position particular parts or the operating tables into different positions according to requirements of the surgery. The operating lamp provides enough light for the medical personal even during the most demanding surgery.

The x-ray room is designed to specify surgical diagnoses, to locate foreign bodies and to perform x-ray diagnostically examinations of patients. The x-ray room is divided in two parts. The examination room is equipped with a folding x-ray apparatus ARTEK II, which makes it possible to perform both sciascapic and sciagraphic examinations in vertical as well as horizontal positions. The cartridges with exposed films are developed in the dark room, the other part of the x-ray room. The darkroom is divided into a dry and a wet working place. These include films, foile, cartridges, tanks with developer, fixer, drier and other instruments and material.

The pharmacy department consists of a pharmacy and a manufactory of infusion solutions, and of the stock of medical material. The pharmacy ensures and carries out the supply with mass-produced pharmaceuticals, distilled water, medical oxygen, nursing and other medical material. It prepares medicines according the individual prescriptions of physicians. The basic equipment of the pharmacy is a set N-5, a set for the operation of the pharmacy, and a distiller for preparation of distilled water.

In the surgical field hospital there are usually three hospital departments, each with a capacity of 100 beds.

The responsibility of the hospital department is to hospitalize and treat injured and sick patients. The basic equipment of those departments is gots. Their numbers corresponds to the capacities of particular hospital departments. As a part of the equipment there are also tables, chairs and hygienic requisites and equipment.

An integral part of a surgical field hospital is also the maintenance support. It serves to supply all the departments with electricity, cares for small repairs and maintenance of equipment of the field hospital and last not least, it secures food and prepares day-long food for patients and for the personal of the hospital. Naturally it is properly equipped to serve this need.