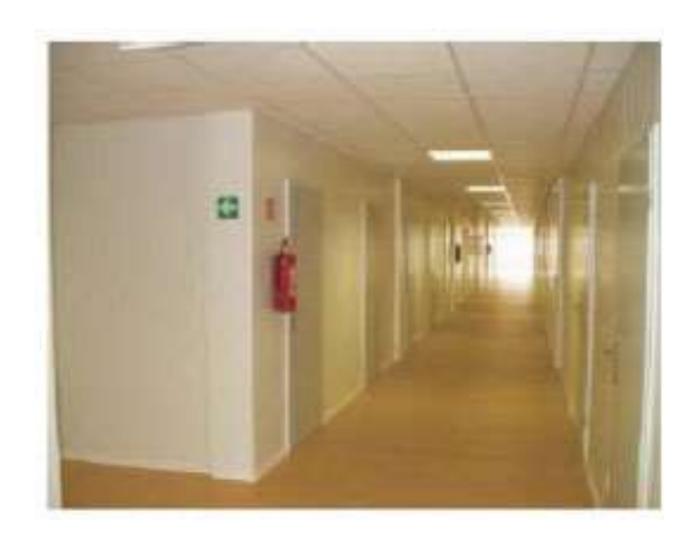

d N2O gas cylinder
- Suction pump, 2 cylinder
- Laryngoscope child & adult
- Instrument trolley, stainless
- Instrument tray, stainless
- Resuscitator kit, child and adult







#### Scrub Area



Scrub-up Area in stainless steel
The expandable shelter can be equipped with all needed
medical equipment for the different functions:

- Dental Clinic
- Emergency and Triage
- Examination Room
- Intensive Care
- · Maternity ward
- Operating Theatre
- Post Operation
- Pre Operation
- Sterilization
- X-ray



#### **Toilet / Shower Unit**



#### **Containing:**

- Two (2) Toilets
- Two (2) Showers
- Two (2) Urinals
- Five (5) Wash basins
- Water Heater





#### **ISO CONTAINER MODULES**



Modules ready for connection



#### **ERECTED ON A SITE**





# <u>Interior</u>





#### **Corridor**





#### Canteen in Six (6) Containers





# Office in three (3) Containers





#### Kitchen

The Kitchen Unit is configured inside an ISO 20' CSC steel container. Power Inlet Panel as well as outlets to facilitate domestic functions and connection for equipment and functions is installed.

The Kitchen configuration can be fitted to accommodate production kitchen and catering functions for one hundred (100) persons, by using facilities within the hospital complex.







#### **Integrated Kitchen Equipment:**

The unit is fully equipped to produce five (5) meals per day for one hundred (100) persons as well as a dish washer line to clean cutlery. The following equipment is installed in the kitchen unit;

The kitchen is equipped with the following cooking equipment:

- One rice cooker abl