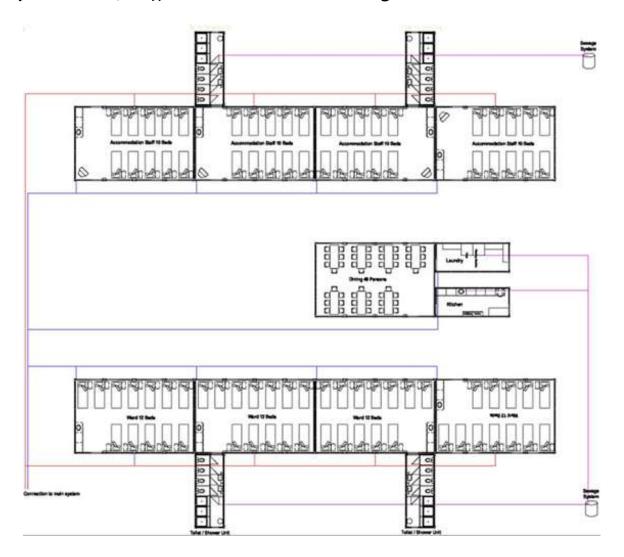

# Fifty (50) Beds Field Hospital

## Fifty (50) Beds Field Hospital - Wards, Staff Accommodations and Dining

309 Fellowship Road | East Gate Center | Suite 200 | Mt. Laurel | NJ 08054

 $\textbf{Web-Presence:}\ \underline{http://freeworldbrand.com}\ \textbf{|}\ \textbf{Liquidation}\ \textbf{Marketplace:}\ \underline{https://freeworldimports.com}$ 