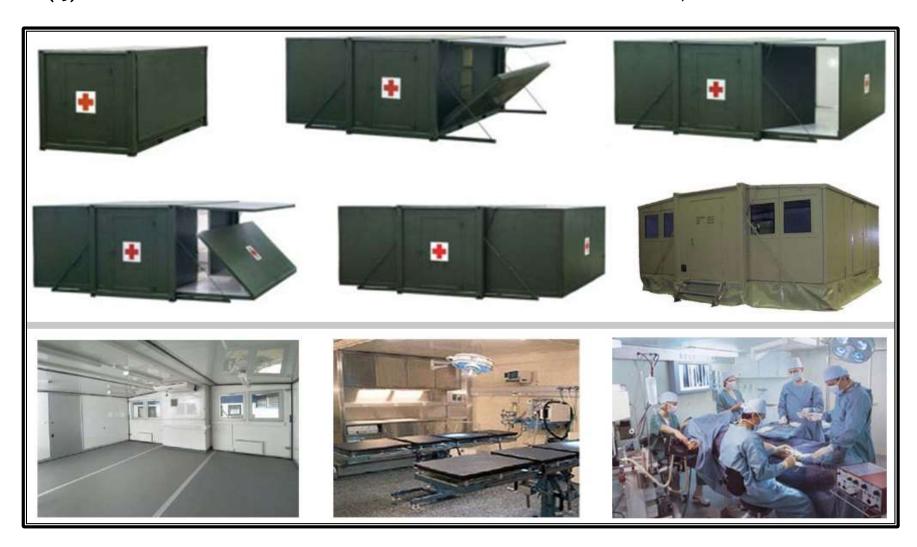

# **Mobile Hospital in Foldable Shelters**

Mobile Hospital is a concept of having fully equipped and functional hospital units that can be transported from one place to another with ease. With the Operation Theater build into a Foldable shelter container the module can be ready to service with one (1) hour upon arrival on-site.

- Twenty feet (20') Foldable shelter ready for transport
- Seven (7) units of Foldable Shelters equals one standard ISO container size

Panels is constructed and insulated as one piece sandwich panel consisting of outer cladding; vertical stringers integrated in the insulation, inner lining and extruded aluminum edge profiles as a four side's outer frame.

The claddings made out of aluminum have thickness of o.8 mm, are without corrugation and are preprinted.

The Foldable shelter can be lifted and mounted in 30 seconds by 8 men. Lifting eyes are affixed on each corner for lifting by crane.