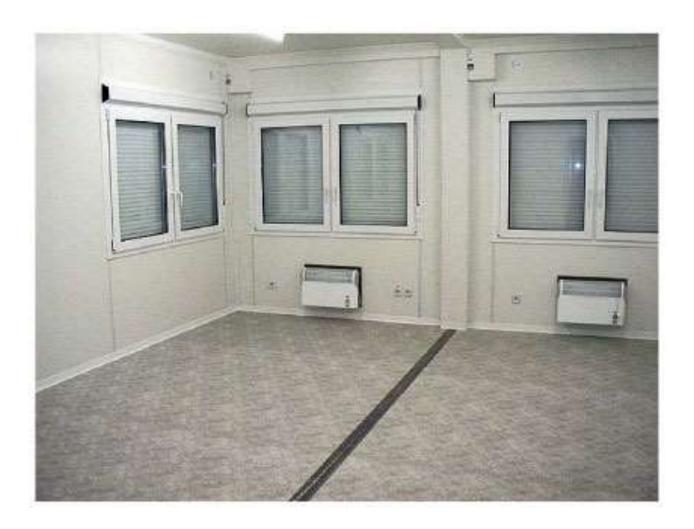

# <u>Interior</u>

#### **Inside The Container**

\_\_\_\_\_\_\_

The container will have the below basic configurations:

- All floors equipped with heating cables
- Utility unit for gas battery and power unit
- Windows and doors adjusted to customers' needs
- Electrical and telecom cables installed in panels
- Lights and Electrical connection according to customers' specifications