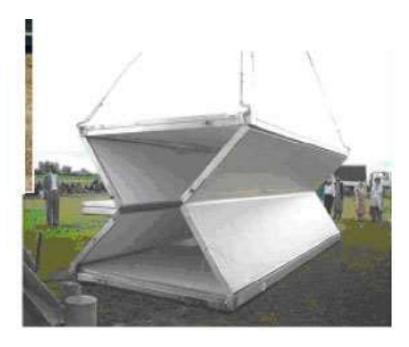

#### FIFTEEN (15) MINUTES AFTER THE BASE CONTAINER IS SECURED ON THE CORNER CASTING, THE SHELTER IS READY FOR USE

# **Mobile Hospital in Foldable Shelters**

Mobile Hospital is a concept of having fully equipped and functional hospital units that can be transported from one place to another with ease. With the Operation Theater build into a Foldable shelter container the module can be ready to service with one (1) hour upon arrival on-site.

- Twenty feet (20') Foldable shelter ready for transport
- Seven (7) units of Foldable Shelters equals one standard ISO container size

Panels is constructed and insulated as one piece sandwich panel consisting of outer cladding; vertical stringers integrated in the insulation, inner lining and extruded aluminum edge profiles as a four side's outer frame.

The claddings made out of aluminum have thickness of o.8 mm, are without corrugation and are preprinted.

The Foldable shelter can be lifted and mounted in 30 seconds by 8 men. Lifting eyes are affixed on each corner for lifting by crane.