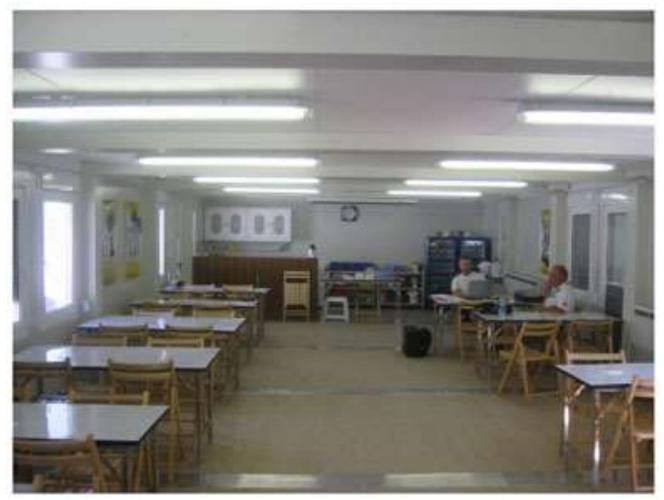

inder
- Laryngoscope child & adult
- Instrument trolley, stainless
- Instrument tray, stainless
- Resuscitator kit, child and adult







#### Scrub Area



Scrub-up Area in stainless steel
The expandable shelter can be equipped with all needed
medical equipment for the different functions:

- Dental Clinic
- Emergency and Triage
- Examination Room
- Intensive Care
- · Maternity ward
- Operating Theatre
- Post Operation
- Pre Operation
- Sterilization
- X-ray



#### **Toilet / Shower Unit**



#### **Containing:**

- Two (2) Toilets
- Two (2) Showers
- Two (2) Urinals
- Five (5) Wash basins
- Water Heater





#### **ISO CONTAINER MODULES**



Modules ready for connection



#### **ERECTED ON A SITE**





# <u>Interior</u>





#### **Corridor**





#### Canteen in Six (6) Containers





# Office in three (3) Containers





#### Kitchen

The Kitchen Unit is configured inside an ISO 20' CSC steel container. Power Inlet Panel as well as outlets to facilitate domestic functions and connection for equipment and functions is installed.

The Kitchen configuration can be fitted to accommodate production kitchen and catering functions for one hundred (100) persons, by using facilities within the hospital complex.







#### **Integrated Kitchen Equipment:**

The unit is fully equipped to produce five (5) meals per day for one hundred (100) persons as well as a dish washer line to clean cutlery. The following equipment is installed in the kitchen unit;

The kitchen is equipped with the following cooking equipment:

- One rice cooker able to cook 10kg of rice each time within