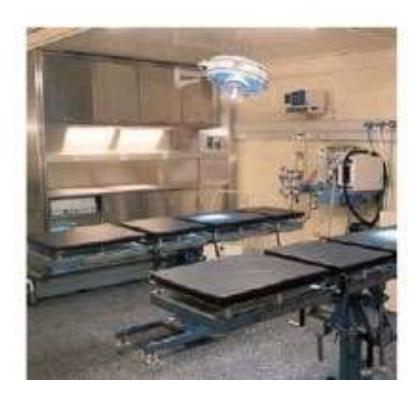

#### **Operating Theater**

The Operation Theater is equipped with:

- Mobile Operating light, 5 bulb
- TO Table
- Electro cautery equipment, 300W
- Anesthetic machine, 2 vapor
- Vital sign, 4 parameters
- Defibrillator
- O2 and N2O gas cylinder
- Suction pump, 2 cylinder
- Laryngoscope child & adult
- Instrument trolley, stainless
- Instrument tray, stainless
- Resuscitator kit, child and adult

#### Scrub Area

Scrub-up Area in stainless steel
The expandable shelter can be equipped with all needed
medical equipment for the different functions:

- Dental Clinic
- Emergency and Triage
- Examination Room
- Intensive Care
- · Maternity ward
- Operating Theatre
- Post Operation
- Pre Operation
- Sterilization
- X-ray